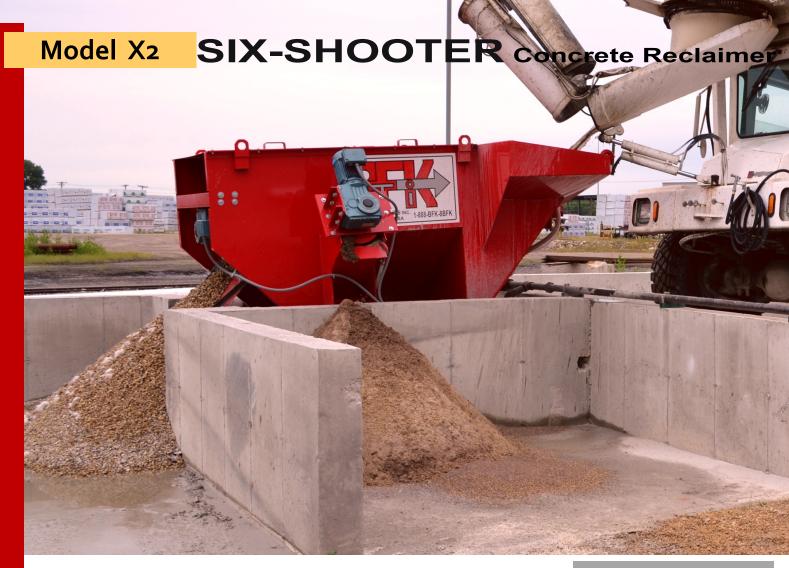

The Model X2 Double-Wide SIX-SHOOTER Reclaimer is ideal for plants with lesser amounts of daily waste concrete, but still need the ability to wash-out 2 mixer trucks at once.

The Model X2 SIX-SHOOTER is capable of reclaiming from 1/4 to 1/2 yard-perminute, making it as fast as many competitors largest machines!

## The BFK Difference!

The X2 is a versatile system, fitting the bill for the smaller producers, while increasing traffic flow at the reclaimer.

A "Double-Wide" version of the Model X1, the X2 allows 2 trucks to simultaneously wash out.

## Small to Mid-Size Ready-Mix Plants

Operating around

3 to 10 Mixer Trucks

Design capacity
1/4 to 1/2 yard³-per-minute
[up to 0.38 m³/minute]

2 Truck Discharge.

Only BFK has eliminated Grease Fittings, Shaft Seals, and Shaker Decks, making them the most user-friendly and affordable Reclaimers available!