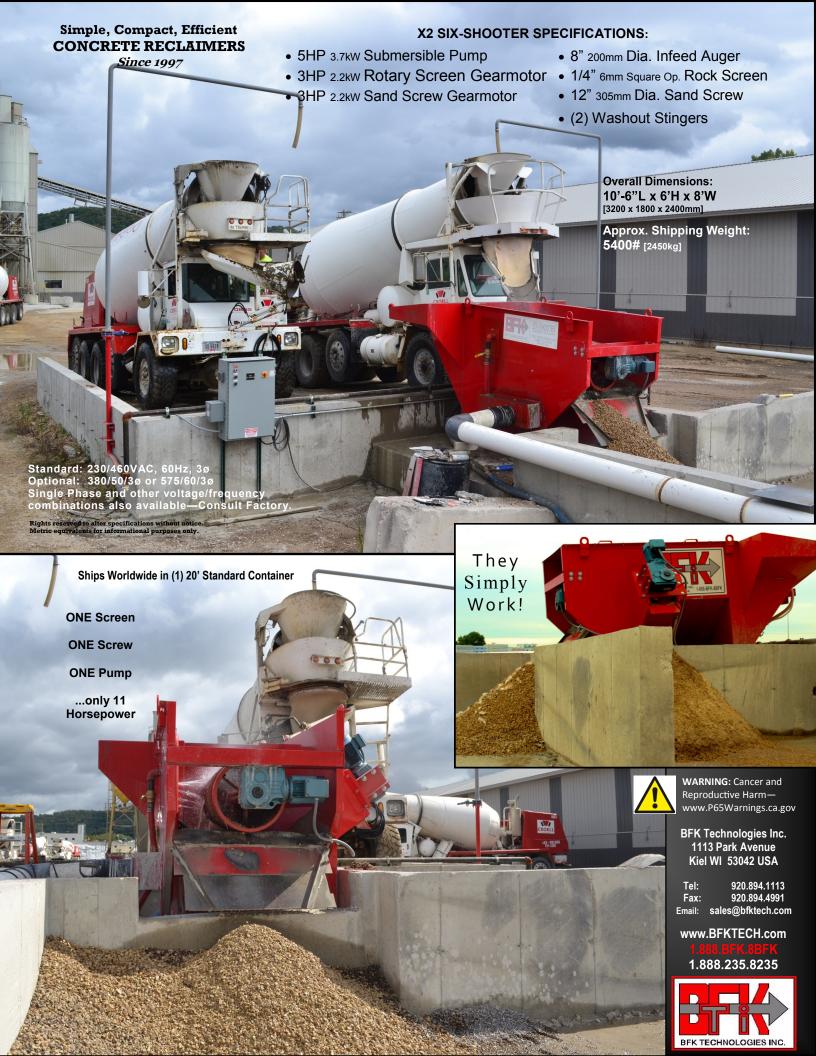

## Small to Mid-Size Ready-Mix Plants

Operating around

3 to 10 Mixer Trucks

Design capacity
1/4 to 1/2 yard³-per-minute
[up to 0.38 m³/minute]

2 Truck Discharge.

Only BFK has eliminated Grease Fittings, Shaft Seals, and Shaker Decks, making them the most user-friendly and affordable Reclaimers available!

Make sure to compare thru-put and No. of Truck capabilities when comparing to competitive brands!

Available in Left– or Right—Hand Sand Screw Discharge to fit your plant. Optional Sand Screw Heater package, and Automatic Start/Stop also available.