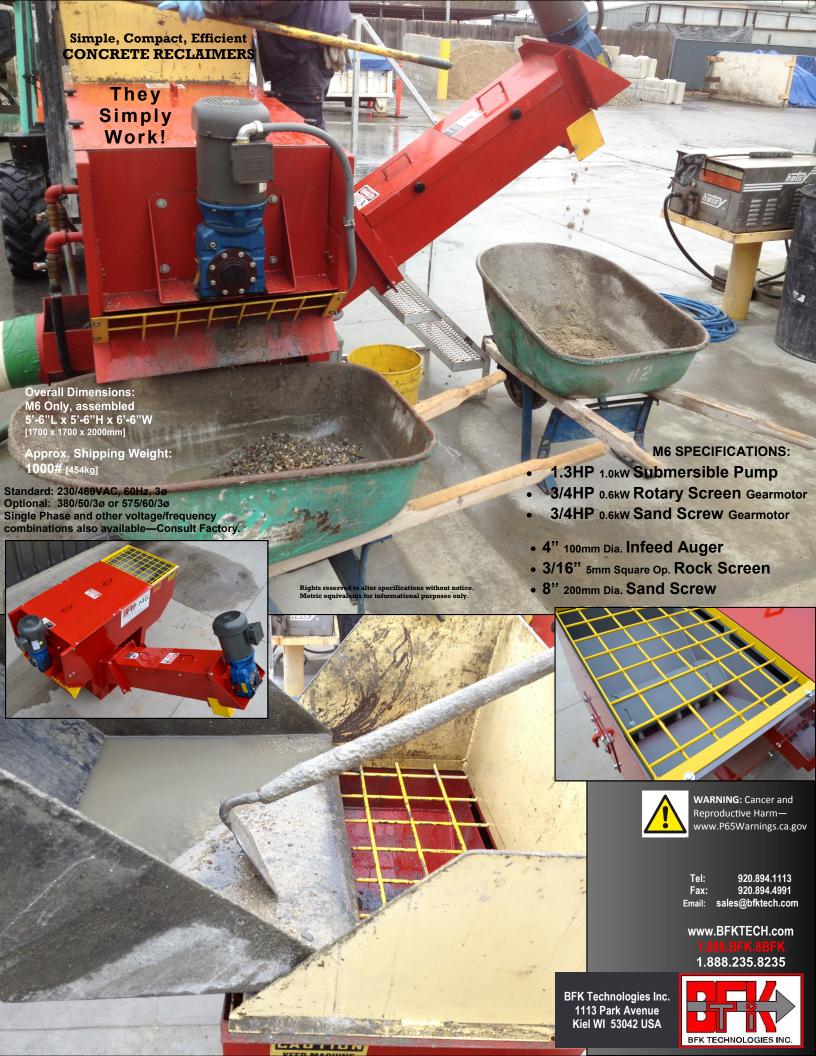

The Model M6 Reclaimer fits so many installations never before even attempted by other reclaimer companies.

Capable of reclaiming up to 2 to 3 yards-per-hour, the M6 handles the small loads you need, without the price or size of a large reclaimer.

1 to 3 yds<sup>3</sup>-per-hour

[up to 2.3m³/hour]

Only BFK has eliminated Grease Fittings, Shaft Seals, and Shaker Decks, making them the most user-friendly and affordable Reclaimers available!

A Reclaimer so simple, you can install, operate and maintain it yourself, without the need of a factory technician!