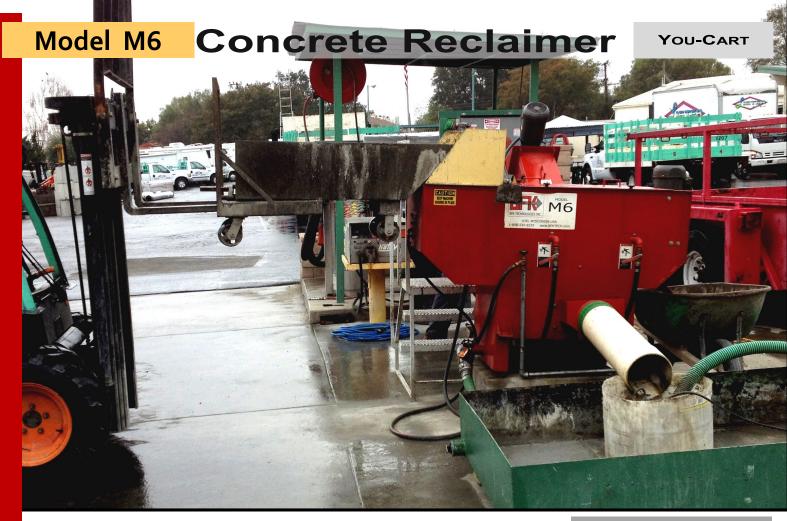

The Model M6 Reclaimer fits so many installations never before even attempted by other reclaimer companies.

Capable of reclaiming up to 2 to 3 yards-per-hour, the M6 handles the small loads you need, without the price or size of a large reclaimer.

The M6 can work as a stand-alone reclaimer, or come equipped with a wide variety of infeed hoppers, troughs, and pre-feeders to do the job you need done!

Recommended for

You-Cart Trailer operations.

Design capacity

1 to 3 yds<sup>3</sup>-per-hour

[up to 2.3m³/hour]

Only BFK has eliminated Grease Fittings, Shaft Seals, and Shaker Decks, making them the most user-friendly and affordable Reclaimers available!

A Reclaimer so simple, you can install, operate and maintain it yourself, without the need of a factory technician!