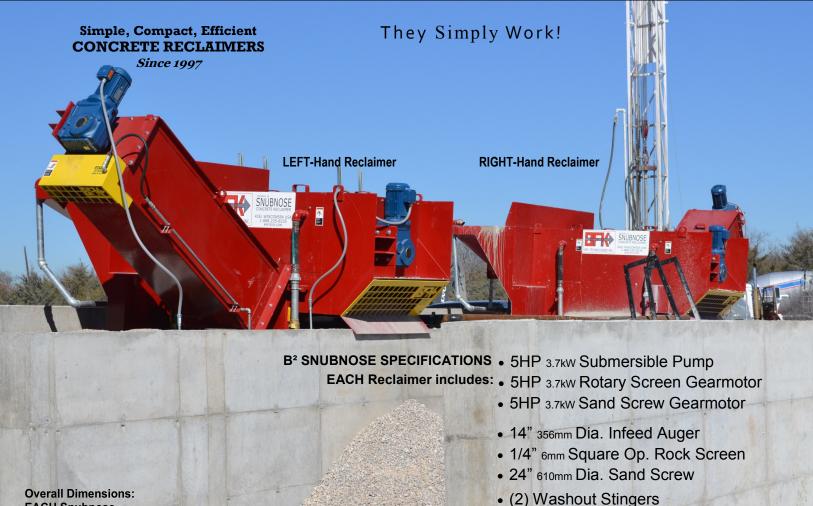

## BFK TECHNOLOGIES INC.

CONCRETE RECLAMATION SYSTEMS

Overall Dimensions: EACH Snubnose 12'L x 8'-6"H x 8'W [3700 x 2600 x 2500mm]

Approx. Shipping Weight: 15000# [6800kg] TOTAL for (2) Snubnose

Rights reserved to alter specifications without notice. Metric equivalents for informational purposes only. Standard: 230/460VAC, 60Hz, 3ø
Optional: 380/50/3ø or 575/60/3ø
Single Phase and other voltage/frequency combinations
also available—Consult Factory.