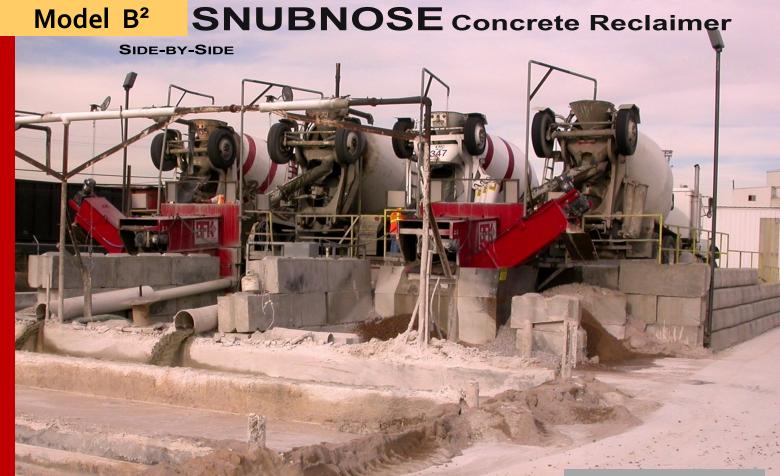

## Need to wash-out a lot of trucks at once?

The Model B<sup>2</sup> Side-by-Side SNUBNOSE Reclaimer System offers the ability to reclaim from 1 up to 2 yards-per-minute, from 4 trucks at once, with the added benefit of Redundancy!

**Built-in Redundancy!** 

Generally recommended for

Large Size
Ready-Mix Plants
operating around

20 to 50 Mixer Trucks

Design capacity

1 to 2 yards<sup>3</sup>-per-minute [up to 1.5 m<sup>3</sup>/minute]

4 Truck Discharge