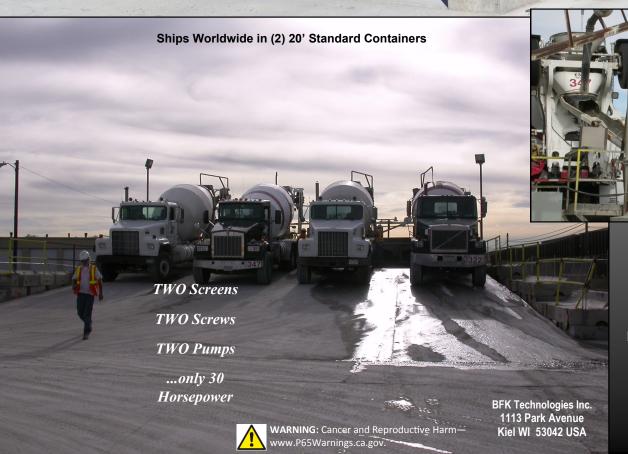

## Need to wash-out a lot of trucks at once?

The Model B<sup>2</sup> Side-by-Side SNUBNOSE Reclaimer System offers the ability to reclaim from 1 up to 2 yards-per-minute, from 4 trucks at once, with the added benefit of Redundancy!

**Built-in Redundancy!** 

Generally recommended for

Large Size
Ready-Mix Plants
operating around

20 to 50 Mixer Trucks

Design capacity

1 to 2 yards<sup>3</sup>-per-minute [up to 1.5 m<sup>3</sup>/minute]

4 Truck Discharge