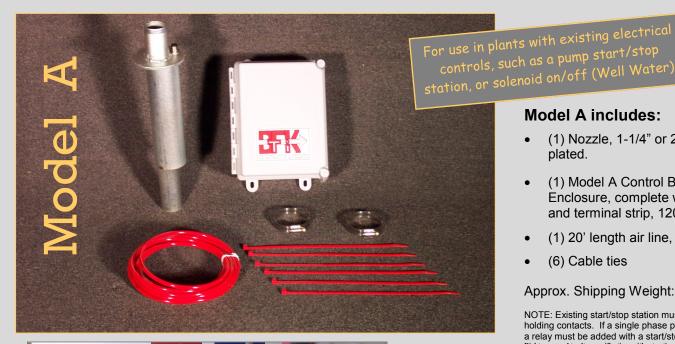

#### Model A includes:

- (1) Nozzle, 1-1/4" or 2", zinc and clear plated.
- (1) Model A Control Box, in NEMA 4X Enclosure, complete with pressure switch and terminal strip, 120VAC.
- (1) 20' length air line, 1/4"
- (6) Cable ties

Approx. Shipping Weight: 10#

NOTE: Existing start/stop station must include momentary and holding contacts. If a single phase pump is used with 2-wire control, a relay must be added with a start/stop station.