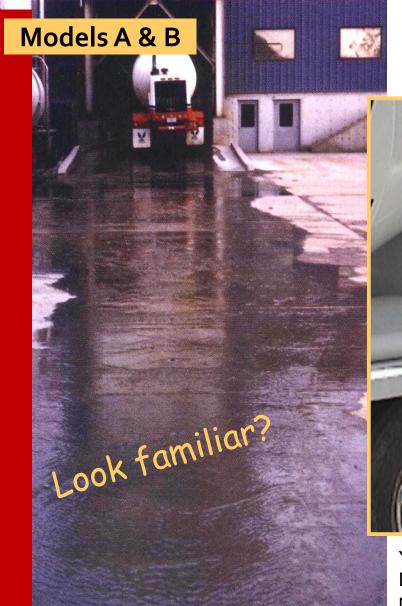

WATERDOG
Automatic Water Shut-Off

You know this problem. You see it every day. Drivers overfilling their water tanks, leaving the mess in your yard.

## Excess water

- Undermines your pavement
- Creates Ice Hazards
- Tracks dirt out of your yard on wet tires

**WARNING:** Cancer and Reproductive Harm—www.P65Warnings.ca.gov.