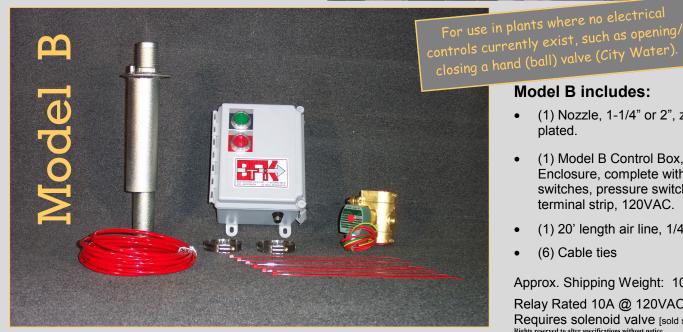

Rights reserved to alter specifications without notice.

(1) 20' length air line, 1/4"

terminal strip, 120VAC.

Model B includes:

(6) Cable ties

plated.

Approx. Shipping Weight: 10# Relay Rated 10A @ 120VAC, DPDT Requires solenoid valve [sold separately]

(1) Nozzle, 1-1/4" or 2", zinc and clear

(1) Model B Control Box, in NEMA 4X Enclosure, complete with Start/Stop switches, pressure switch, relay and