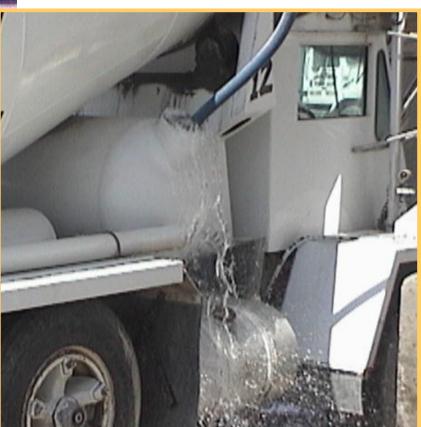

# Solve that problem with the WATERDOG Automatic Shut-off from BFK Technologies.

It's <u>the</u> answer to your costly overflow problems.

With more and more environmental issues facing you, doesn't it make sense to conserve your fresh water, and help minimize run-off?

And think of the expense. Wasted city water is paid for by the gallon. Wasted well water adds costs due to excess wear and tear on pumps and plumbing, causing premature failure and added maintenance costs.